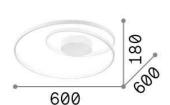

Ean 8021696253688

Item OZ PL ON-OFF BIANCO

Installation Ceiling Guarantee 5 years **Gross weight** 3.06 kg Volume 0.06762 m<sup>3</sup>